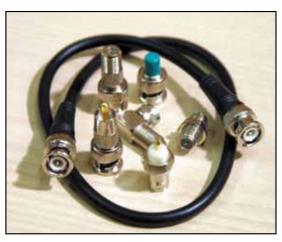

## **CONNECTORS -** a range of **BNC** accessories, adaptors and **F-type** connectors.

|                                                   | Order Her. |
|---------------------------------------------------|------------|
| BNC male - Phono male adaptor                     | A 023      |
| BNC male - Phono female adaptor                   | A 024      |
| BNC female - Phono male adaptor                   | A 025      |
| BNC male - F-type female adaptor                  | A 029      |
| BNC female - F-type male adaptor                  | A 029F     |
| BNC right angle adaptor, female/male              | A 030      |
| BNC Patch panel, 16 way, loaded                   | A 055      |
| BNC Patch panel, 32 way, loaded                   | ASK        |
| Strain relief boot for RG59, black                | A 033      |
| Strain relief boot for RG59, blue                 | A 034      |
| Strain relief boot for RG59, red                  | A 035      |
| Strain relief boot for RG179, red                 | A 036      |
| BNC male - BNC male flylead, booted, 0.5 metre    | A 051      |
| BNC male - BNC male flylead, booted, 1 metre      | A 052      |
| BNC male - BNC male flylead, booted, 2 metre      | A 053      |
| BNC male - BNC male flylead, booted, 3 metre      | A 054      |
| Speaker binding post – red                        | A 059      |
| Speaker binding post – white                      | A 060      |
| F connector, twist-on, for RG6/CT100              | A 046      |
| F connector, crimp type, for RG6/CT100            | A 048      |
| F connector, twist-on, for CT125PE                | A 047      |
| F connector, crimp, RG11/CT 125                   | A 063      |
| F-type compression connector (FM202) for CT125RBS | ASK        |
| F-type compression connector (FM72) for CT167RBS  | ASK        |
| F-F in-line connector, double female              | A 049      |
| F right angled adaptor, male/female               | A 050      |
| F-type Patch panel, 16 way, loaded                | A 056      |
| XLR connector, 3 pin male                         | A 061      |
| XLR connector, 3 pin female                       | A 062      |
|                                                   |            |

• A 030

Order Ref.

A 033

• A 050

• A 049

**EXPORT ENQUIRIES WELCOME - 01733 311**