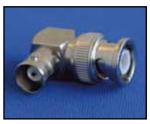

## **CONNECTORS -** a range of **BNC** accessories, adaptors and **F-type** connectors.

|                                                   | Order Her. |
|---------------------------------------------------|------------|
| BNC male - Phono male adaptor                     | A 023      |
| BNC male - Phono female adaptor                   | A 024      |
| BNC female - Phono male adaptor                   | A 025      |
| BNC male - F-type female adaptor                  | A 029      |
| BNC female - F-type male adaptor                  | A 029F     |
| BNC right angle adaptor, female/male              | A 030      |
| BNC Patch panel, 16 way, loaded                   | A 055      |
| BNC Patch panel, 32 way, loaded                   | ASK        |
| Strain relief boot for RG59, black                | A 033      |
| Strain relief boot for RG59, blue                 | A 034      |
| Strain relief boot for RG59, red                  | A 035      |
| Strain relief boot for RG179, red                 | A 036      |
| BNC male - BNC male flylead, booted, 0.5 metre    | A 051      |
| BNC male - BNC male flylead, booted, 1 metre      | A 052      |
| BNC male - BNC male flylead, booted, 2 metre      | A 053      |
| BNC male - BNC male flylead, booted, 3 metre      | A 054      |
| Speaker binding post – red                        | A 059      |
| Speaker binding post – white                      | A 060      |
| F connector, twist-on, for RG6/CT100              | A 046      |
| F connector, crimp type, for RG6/CT100            | A 048      |
| F connector, twist-on, for CT125PE                | A 047      |
| F connector, crimp, RG11/CT 125                   | A 063      |
| F-type compression connector (FM202) for CT125RBS | ASK        |
| F-type compression connector (FM72) for CT167RBS  | ASK        |
| F-F in-line connector, double female              | A 049      |
| F right angled adaptor, male/female               | A 050      |
| F-type Patch panel, 16 way, loaded                | A 056      |
| XLR connector, 3 pin male                         | A 061      |
| XLR connector, 3 pin female                       | A 062      |
|                                                   |            |